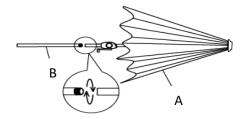

# SONOMA CRANK AND TILT UMBRELLA ASSEMBLY INSTRUCTIONS ASSEMBLE ON A FLAT, PROTECTED SURFACE

| PART LIST | FIGURE | QUANTITY | DESCRIPTION |
|-----------|--------|----------|-------------|
| А         |        | 1 PC     | UMBRELLA    |
| В         |        | 1 PC     | POLE        |

#### STEP 1

A.SCREW CLOCKWISE POLE (B) TO UMBRELLA (A).