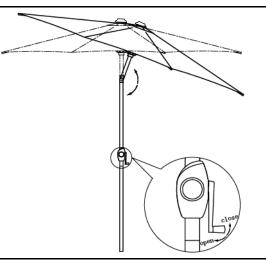

### STEP 2

A. SPIN CRANK HANDLE CLOCKWISE TO OPEN UMBRELLA.

B. PRESS BUTTON ON TILT TO ADJUST UMBRELLA ANGLE.

C. SPIN CRANK HANDLE COUNTERCLOCKWISE TO CLOSE UMBRELLA.